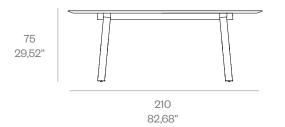

## Shipment details

| ompriront dotano                            |                                            |
|---------------------------------------------|--------------------------------------------|
| Qantity                                     | 1 table (1 box)                            |
| Volume                                      | 0,33m <sup>3</sup> / 11,65 ft <sup>3</sup> |
| Weight                                      | 40 kg/88,18 lb                             |
| Item dimensions<br>(width x depth x height) | 217 cm x 104 cm x 15 cm                    |