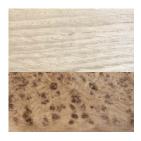

The unique member of this family is a tabletop with an oak burl intarsia. To showcase the beauty of the material more fully, we compose rare and unique veneers.

based varnishes

<sup>\*</sup> File CAD 2D - 3D available for customer's request.

frame oak wood finishes

natural, burl intarsia (water - based -varnish)

anthracite (stain)