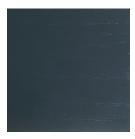

based varnishes

<sup>\*</sup> File CAD 2D - 3D available for customer's request.

frame oak wood finishes

natural, burl intarsia (water - based -varnish)

anthracite (stain)