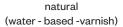

based varnishes

<sup>\*</sup> File CAD 2D - 3D available for customer's request.

frame oak wood finishes

natural, burl intarsia (water - based -varnish)

anthracite (stain)