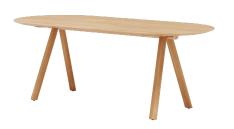

## KOMPAS - oak table 210x95 cm

design by: Maja Ganszyniec 2018 / 2019

Kompas is the contemporary interpretation of a traditional trestle table. The solid oak beam is main axis of the table's construction. It binds together the oval wooden legs and the top supports, creating exceptionally sturdy and stable structure. The tabletop in the shape of a rounded rectangle enables to fit more guests during dinner with friends. The more people at the table, the better. No corners also means safe and free movement around the table, for both children and adults.